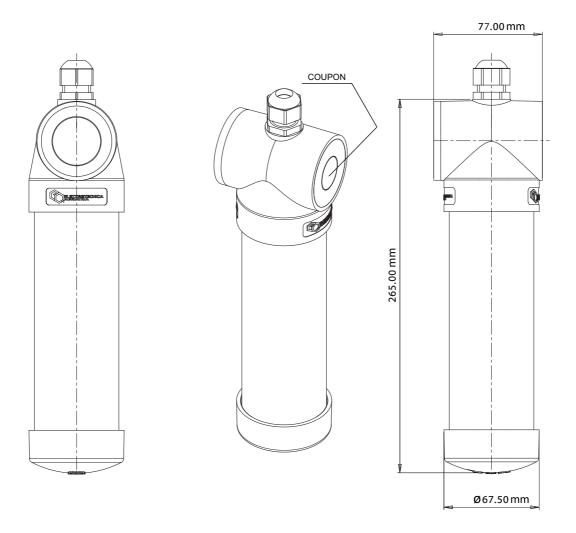

## **TECHNICAL FEATURES:**

- ✓ **ELECTRODE:** PERMANENT ELECTRODE WITH COPPER SULFATE GEL (CSE)
- ✓ Porous Septum: CERAMIC MATERIAL WITH HIGH HYGROSCOPIC POWER (> 330 cm²)
- ✓ COUPON: MADE OF CARBON STEEL IN 1 cm², 2 cm², 5 cm² OR 10 cm² SIZE (TO BE DEFINED IN THE ORDER)
- ✓ **DISTANCE COUPON / POROUS SEPTUM:** < 4,5 cm
- ✓ TOLERANCE VS. CSE STANDARD (+318 mV vs. SHE):  $\pm$  20 mV
- ✓ FREEZING POINT: < -20°C
  </p>
- ✓ WORKS: EVEN IN DRY SOILS WITH A LOW HUMIDITY RATE AND/OR CHLORIDE CONTAMINATIONS < 500 PPM
  </p>
- ✓ LIFE: 20 YEARS
- ✓ CONNECTION: 5 m CABLE FG16OR16 Ø 2 x 2,5 mm²
- ✓ PACKAGING: CARTON BOX