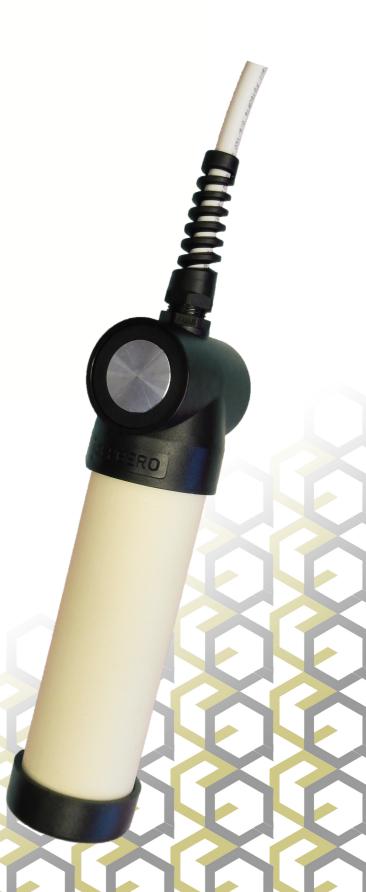

## 

PRESENTS:

THE NEW COPPER SULFATE GEL POTENTIAL PROBE WITH COUPON

CERBERO represents the present state of technology and it's the result of E.A. S.r.l. commitment to research and development of the

## **TECHNICAL FEATURES:**

- ✓ **ELECTRODE:** PERMANENT ELECTRODE WITH COPPER SULFATE GEL (CSE)
- ✓ Porous Septum: CERAMIC MATERIAL WITH HIGH HYGROSCOPIC POWER (> 330 cm²)
- ✓ COUPON: MADE OF CARBON STEEL IN 1 cm², 2 cm², 5 cm² OR 10 cm² SIZE (TO BE DEFINED IN THE ORDER)
- ✓ **DISTANCE COUPON / POROUS SEPTUM:** < 4,5 cm
- ✓ TOLERANCE VS. CSE STANDARD (+318 mV vs. SHE):  $\pm$  20 mV
- ✓ FREEZING POINT: < -20°C
  </p>
- ✓ WORKS: EVEN IN DRY SOILS WITH A LOW HUMIDITY RATE AND/OR CHLORIDE CONTAMINATIONS < 500 PPM
  </p>
- ✓ LIFE: 20 YEARS
- ✓ CONNECTION: 5 m CABLE FG16OR16 Ø 2 x 2,5 mm²
- ✓ PACKAGING: CARTON BOX