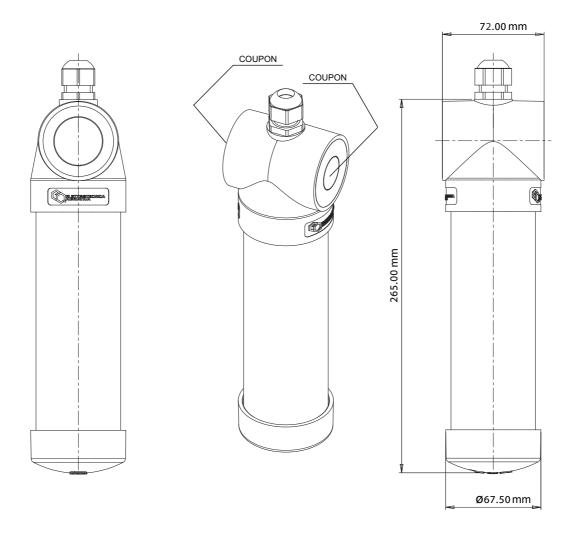

## **TECHNICAL FEATURES:**

- ✓ **ELECTRODE:** PERMANENT ELECTRODE WITH COPPER SULFATE GEL (CSE)
- ✓ Porous Septum: CERAMIC MATERIAL WITH HIGH HYGROSCOPIC POWER (> 330 cm²)
- ✓ **Double Coupon:** MADE OF CARBON STEEL IN 1 cm², 2 cm², 5 cm² OR 10 cm² SIZE (TO BE DEFINED IN THE ORDER)
- ✓ **DISTANCE COUPON / POROUS SEPTUM:** < 4,5 cm
- ✓ TOLERANCE VS. CSE STANDARD (+318 mV vs. SHE):  $\pm$  20 mV
- √ FREEZING POINT: < -20°C
  </p>
- ✓ Works: EVEN IN DRY SOILS WITH A LOW HUMIDITY RATE AND/OR CHLORIDE CONTAMINATIONS < 500 PPM</p>
- ✓ LIFE: 20 YEARS
- ✓ CONNECTION: 5 m CABLE FG16OR16 Ø3 x 2,5 mm²
- ✓ PACKAGING: CARTON BOX