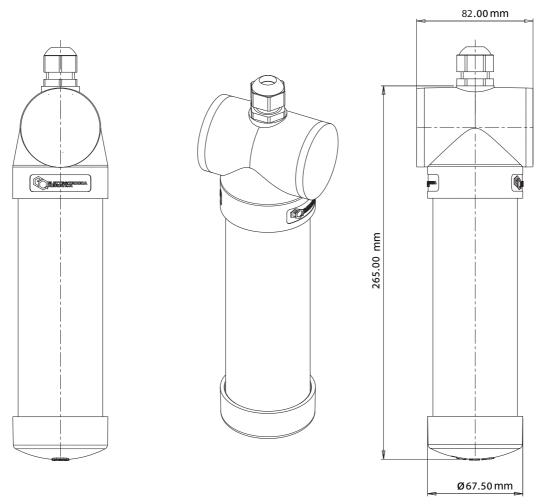

## **TECHNICAL FEATURES:**

- ✓ **ELECTRODE:** PERMANENT ELECTRODE WITH COPPER SULFATE GEL (CSE)
- ✓ **POROUS SEPTUM:** CERAMIC MATERIAL WITH HIGH HYGROSCOPIC POWER (> 330 cm<sup>2</sup>)
- ✓ TOLERANCE VS. CSE STANDARD (+318 mV vs. SHE): ± 20 mV
- ✓ FREEZING POINT: < −20°C
- ✓ Works: EVEN IN DRY SOILS WITH A LOW HUMIDITY RATE AND/OR CHLORIDE CONTAMINATIONS < 500 PPM
- ✓ LIFE: 20 YEARS
- ✓ CONNECTION: 5 m CABLE FG16R16 Ø1 x 6 mm<sup>2</sup>
- ✓ **PACKAGING:** CARTON BOX