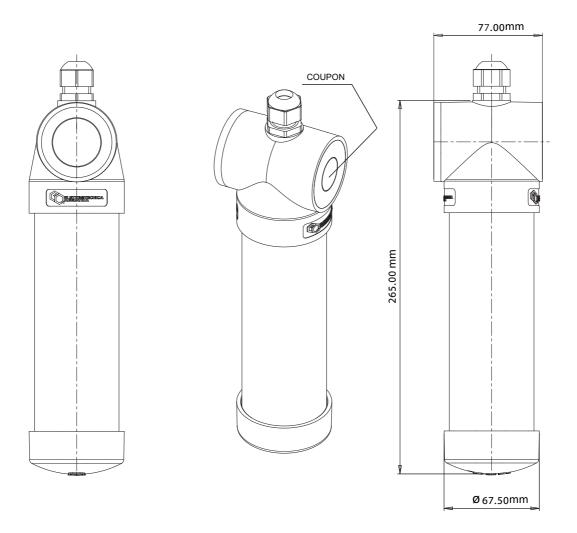

## **TECHNICAL FEATURES:**

- ✓ **ELECTRODE:** PERMANENT ELECTRODE WITH COPPER SULFATE GEL (CSE)
- ✓ Porous Septum: CERAMIC MATERIAL WITH HIGH HYGROSCOPIC POWER (> 330 cm²)
- ✓ COUPON: MADE OF CARBON STEEL IN 1 cm², 2 cm², 5 cm² OR 10 cm² SIZE (TO BE DEFINED IN THE ORDER)
- ✓ **DISTANCE COUPON / POROUS SEPTUM:** < 4,5 cm
- ✓ TOLERANCE VS. CSE STANDARD (+318 mV vs. SHE):  $\pm$  20 mV
- ✓ FREEZING POINT: < -20°C
- ✓ WORKS: EVEN IN DRY SOILS WITH A LOW HUMIDITY RATE AND/OR CHLORIDE CONTAMINATIONS < 500 PPM</p>
- ✓ LIFE: 20 YEARS
- ✓ CONNECTION: 5 m CABLE FG16OR16 Ø 2 x 2,5 mm²
- ✓ PACKAGING: CARTON BOX