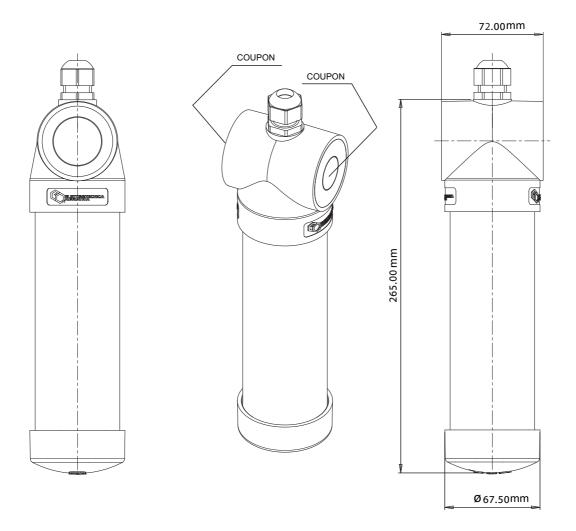

## **TECHNICAL FEATURES:**

- ✓ **ELECTRODE:** PERMANENT ELECTRODE WITH COPPER SULFATE GEL (CSE)
- ✓ Porous Septum: Ceramic Material with High Hygroscopic Power (> 330 cm²)
- ✓ **Double Coupon:** Made of Carbon Steel in 1 cm², 2 cm², 5 cm² or 10 cm² size (to be defined in the order)
- ✓ DISTANCE COUPON / POROUS SEPTUM: < 4,5 cm
- ✓ TOLERANCE VS. CSE STANDARD (+318 mV vs. SHE):  $\pm$  20 mV
- √ FREEZING POINT: < -20°C
  </p>
- ✓ Works: EVEN IN DRY SOILS WITH A LOW HUMIDITY RATE AND/OR CHLORIDE CONTAMINATIONS < 500 PPM
- ✓ LIFE: 20 YEARS
- ✓ CONNECTION: 5 m CABLE FG16OR16 Ø3 x 1,5 mm²
- ✓ PACKAGING: CARTON BOX