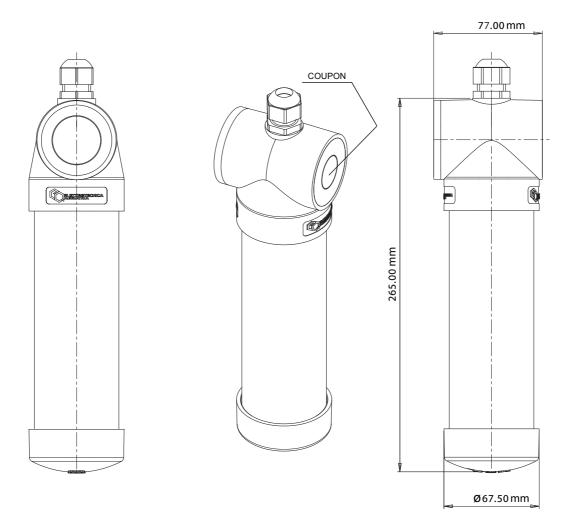

## **TECHNICAL FEATURES:**

- ✓ **ELECTRODE:** PERMANENT ELECTRODE WITH COPPER SULFATE GEL (CSE)
- ✓ POROUS SEPTUM: CERAMIC MATERIAL WITH HIGH HYGROSCOPIC POWER (> 330 cm²)
- ✓ COUPON: MADE OF CARBON STEEL IN 1 cm², 2 cm², 5 cm² OR 10 cm² SIZE (TO BE DEFINED IN THE ORDER)
- ✓ **DISTANCE COUPON / POROUS SEPTUM:** < 4,5 cm
- ✓ TOLERANCE VS. CSE STANDARD (+318 mV vs. SHE):  $\pm$  15 mV
- ✓ FREEZING POINT: < -20°C
- ✓ WORKS: EVEN IN DRY SOILS WITH A LOW HUMIDITY RATE AND/OR CHLORIDE CONTAMINATIONS < 500 PPM</p>
- ✓ LIFE: 20 YEARS
- ✓ CONNECTION: 5 m CABLE FG16OR16 Ø2 x 1,5 mm²
- ✓ PACKAGING: CARTON BOX