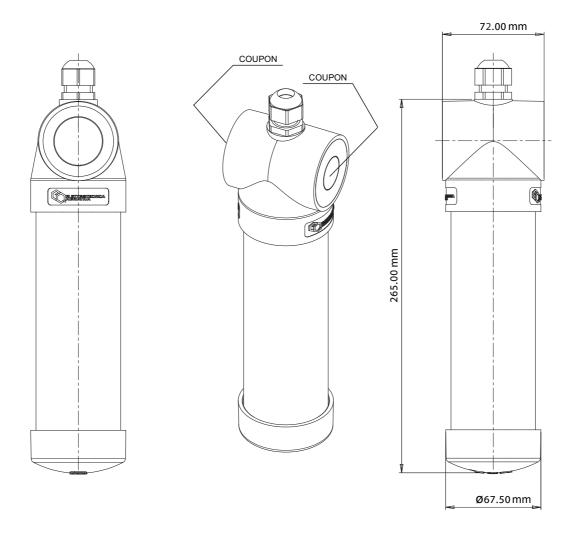

## **TECHNICAL FEATURES:**

- ✓ **ELECTRODE:** PERMANENT ELECTRODE WITH COPPER SULFATE GEL (CSE)
- ✓ Porous Septum: CERAMIC MATERIAL WITH HIGH HYGROSCOPIC POWER (> 330 cm²)
- ✓ **DOUBLE COUPON:** MADE OF CARBON STEEL IN 1 cm², 2 cm², 5 cm² OR 10 cm² SIZE (TO BE DEFINED IN THE ORDER)
- ✓ **DISTANCE COUPON / POROUS SEPTUM:** < 4,5 cm
- √ TOLERANCE VS. CSE STANDARD (+318 mV vs. SHE): ± 15 mV
- ✓ FREEZING POINT: < -20°C
- ✓ Works: EVEN IN DRY SOILS WITH A LOW HUMIDITY RATE AND/OR CHLORIDE CONTAMINATIONS < 500 PPM</p>
- ✓ LIFE: 20 YEARS
- ✓ CONNECTION: 5 m CABLE FG16OR16 Ø3 x 1,5 mm²
- ✓ PACKAGING: CARTON BOX