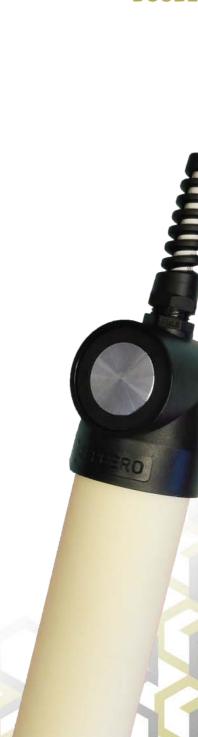

## THE NEW COPPER SULFATE GEL POTENTIAL PROBE WITH DOUBLE COUPON

CERBERO represents the present state of technology and it's the result of E.A. S.r.l. commitment to research and development of the cathodic protection industry.

## **TECHNICAL FEATURES:**

- ✓ **ELECTRODE:** PERMANENT ELECTRODE WITH COPPER SULFATE GEL (CSE)
- ✓ Porous Septum: CERAMIC MATERIAL WITH HIGH HYGROSCOPIC POWER (> 330 cm²)
- ✓ **DOUBLE COUPON:** MADE OF CARBON STEEL IN 1 cm², 2 cm², 5 cm² OR 10 cm² SIZE (TO BE DEFINED IN THE ORDER)
- ✓ **DISTANCE COUPON / POROUS SEPTUM:** < 4,5 cm
- √ TOLERANCE VS. CSE STANDARD (+318 mV vs. SHE): ± 15 mV
- ✓ FREEZING POINT: < -20°C
- ✓ Works: EVEN IN DRY SOILS WITH A LOW HUMIDITY RATE AND/OR CHLORIDE CONTAMINATIONS < 500 PPM</p>
- ✓ LIFE: 20 YEARS
- ✓ CONNECTION: 5 m CABLE FG16OR16 Ø3 x 1,5 mm²
- ✓ PACKAGING: CARTON BOX