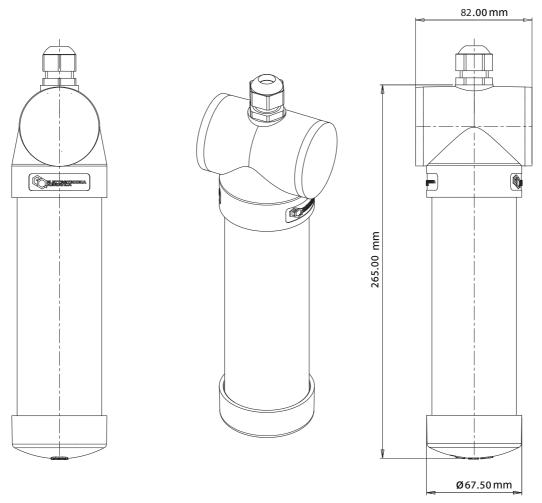

## **TECHNICAL FEATURES:**

- ✓ **ELECTRODE:** PERMANENT ELECTRODE WITH COPPER SULFATE GEL (CSE)
- ✓ **POROUS SEPTUM:** CERAMIC MATERIAL WITH HIGH HYGROSCOPIC POWER (> 330 cm<sup>2</sup>)
- ✓ TOLERANCE VS. CSE STANDARD (+318 mV vs. SHE): ± 15 mV
- ✓ FREEZING POINT: < −20°C
- ✓ Works: EVEN IN DRY SOILS WITH A LOW HUMIDITY RATE AND/OR CHLORIDE CONTAMINATIONS < 500 PPM
- ✓ LIFE: 20 YEARS
- ✓ CONNECTION: 5 m CABLE FG16OR16 Ø1 x 6 mm<sup>2</sup>
- ✓ **PACKAGING:** CARTON BOX